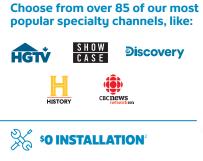

#### Limited TV Extra includes:

🔗 US Networks in HD.

Specialty Channels - Pick 10.

Sportsnet in HD.