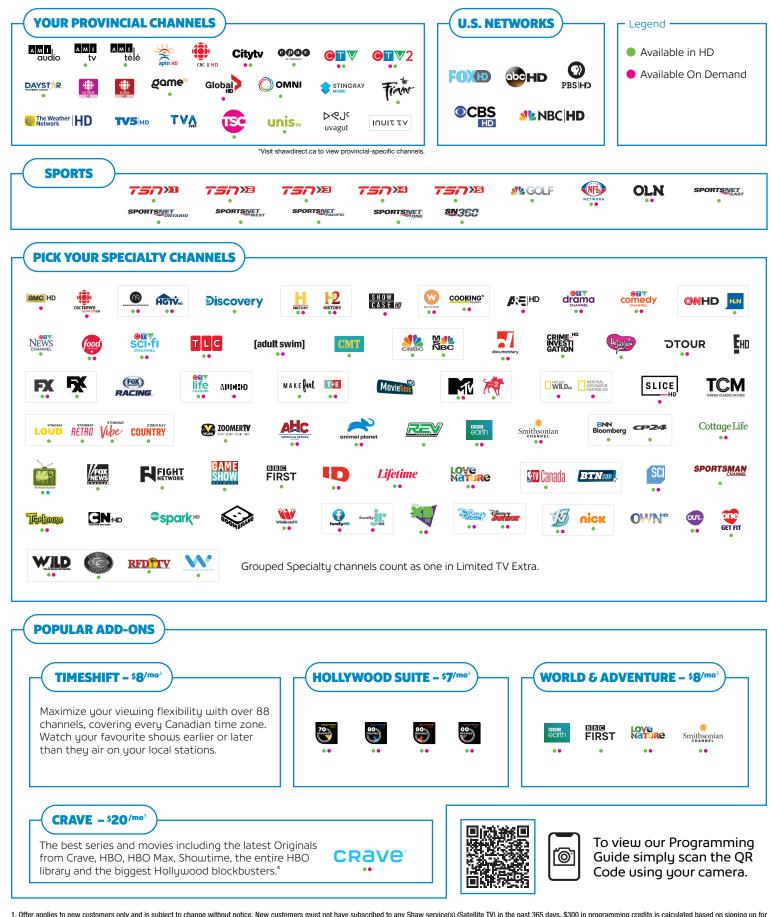

#### Limited TV Extra includes:

🔗 US Networks in HD.

Specialty Channels - Pick 10.

Sportsnet in HD.